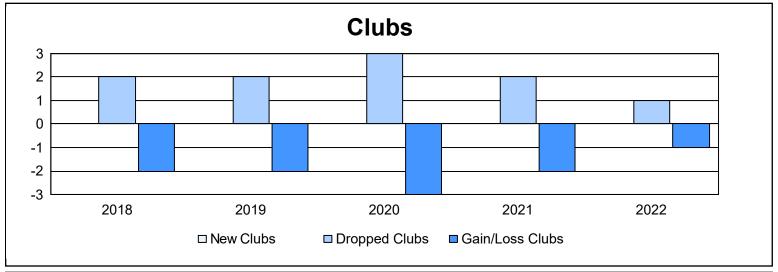

District 331 B As of June 2022 Cumulative

| Year      | New<br>Clubs | Dropped<br>Clubs | Gain/<br>Loss<br>Clubs | New<br>Members | Charter<br>Members | Reinstate<br>Members | Transfer<br>Members | Total<br>Member<br>Added | Total<br>Members<br>Dropped | Gain/<br>Loss<br>Members |
|-----------|--------------|------------------|------------------------|----------------|--------------------|----------------------|---------------------|--------------------------|-----------------------------|--------------------------|
| 2017-2018 | 0            | 2                | -2                     | 181            | 0                  | 2                    | 3                   | 186                      | 236                         | -50                      |
| 2018-2019 | 0            | 2                | -2                     | 143            | 0                  | 5                    | 1                   | 149                      | 310                         | -161                     |
| 2019-2020 | 0            | 3                | -3                     | 144            | 0                  | 3                    | 1                   | 148                      | 257                         | -109                     |
| 2020-2021 | 0            | 2                | -2                     | 116            | 1                  | 3                    | 0                   | 120                      | 251                         | -131                     |
| 2021-2022 | 0            | 1                | -1                     | 128            | 0                  | 2                    | 2                   | 132                      | 214                         | -82                      |
| Average   | 0            | 2                | -2                     | 142            | 0                  | 3                    | 1                   | 147                      | 254                         | -107                     |