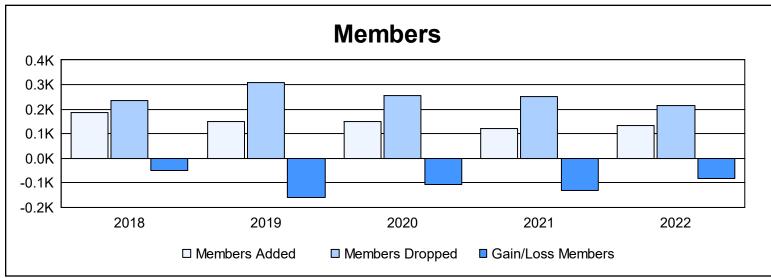

District 331 B As of June 2022 Cumulative

| Year      | New<br>Clubs | Dropped<br>Clubs | Gain/<br>Loss<br>Clubs | New<br>Members | Charter<br>Members | Reinstate<br>Members | Transfer<br>Members | Total<br>Member<br>Added | Total<br>Members<br>Dropped | Gain/<br>Loss<br>Members |
|-----------|--------------|------------------|------------------------|----------------|--------------------|----------------------|---------------------|--------------------------|-----------------------------|--------------------------|
| 2017-2018 | 0            | 2                | -2                     | 181            | 0                  | 2                    | 3                   | 186                      | 236                         | -50                      |
| 2018-2019 | 0            | 2                | -2                     | 143            | 0                  | 5                    | 1                   | 149                      | 310                         | -161                     |
| 2019-2020 | 0            | 3                | -3                     | 144            | 0                  | 3                    | 1                   | 148                      | 257                         | -109                     |
| 2020-2021 | 0            | 2                | -2                     | 116            | 1                  | 3                    | 0                   | 120                      | 251                         | -131                     |
| 2021-2022 | 0            | 1                | -1                     | 128            | 0                  | 2                    | 2                   | 132                      | 214                         | -82                      |
| Average   | 0            | 2                | -2                     | 142            | 0                  | 3                    | 1                   | 147                      | 254                         | -107                     |